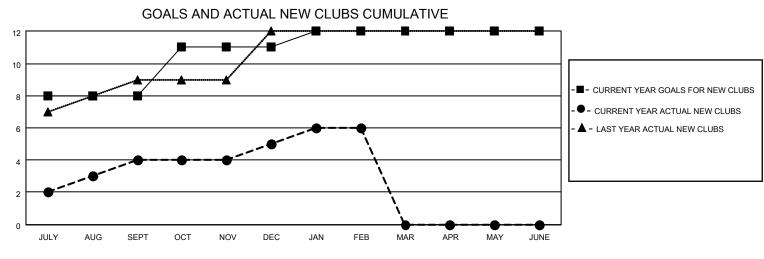

## LOCATION INDIA

District 322 G

Results as of: 2/28/2023

| Clubs                 |               |           |               | Members               |                        |                         |                                                    |
|-----------------------|---------------|-----------|---------------|-----------------------|------------------------|-------------------------|----------------------------------------------------|
| RESULTS FOR 2022-2023 |               |           |               | RESULTS FOR 2022-2023 |                        |                         |                                                    |
| QUARTER               | NEW CLUB GOAL | NEW CLUBS | DROPPED CLUBS | QUARTER               | BER GROWTH NET<br>GOAL | MEMBER GROWTH<br>ACTUAL | DROPPED<br>MEMBERS ACTUAL<br>(including transfers) |
| JULY/AUG/SEPT         | 8             | 4         | 3             | JULY/AUG/SEPT         | 150                    | 476                     | 137                                                |
| OCT/NOV/DEC           | 3             | 1         | 5             | OCT/NOV/DEC           | 100                    | 172                     | 231                                                |
| JAN/FEB/MAR           | 1             | 1         | 2             | JAN/FEB/MAR           | 100                    | 63                      | 56                                                 |
| APR/MAY/JUNE          | 0             | 0         | 0             | APR/MAY/JUNE          | 50                     | 0                       | 0                                                  |